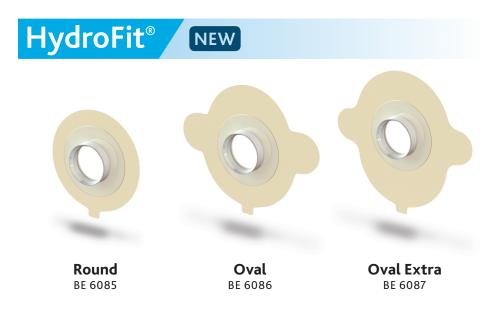

## NEW Blom-Singer® HydroFit® ADHESIVE HOUSINGS

Find your optimal baseplate fit

- Gentle and flexible while still attaching firmly to the skin
- Strong adhesion yet easily removable
- Absorbs sweat while still maintaining adhesion
- Moist environment for optimized healing
- Better access and better value through Medicare Assignment and DME partners

# HydroFit<sup>®</sup> Adhesive Housings are available in three shapes to help you find your best fit

HydroFit<sup>®</sup> is available on Medicare Assignment and through major DME partners